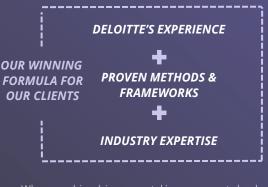

## DIGITAL TRANSFORMATION —DELIVERED

salesforce

Our GenAl delivery approach combines **deep industry experience** and **tailored methodologies to maximize project value**, helping clients extract the most from their chosen technologies through Deloitte's proven experience and implementation capabilities.